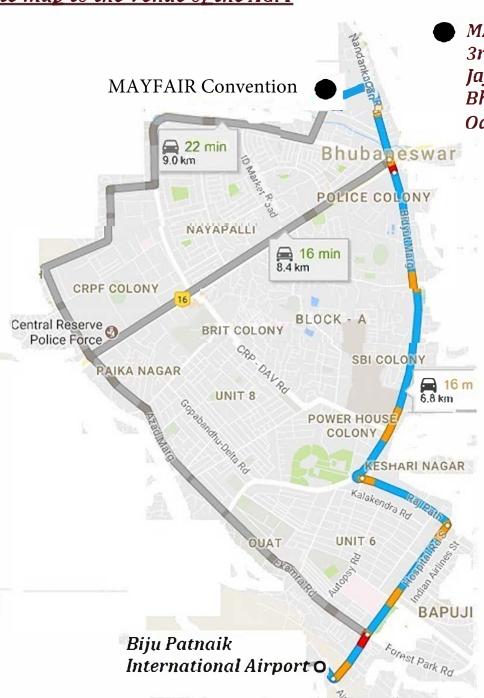

#### NOTICE OF THE ADJOURNED 1ST ANNUAL GENERAL MEETING

**NOTICE** is hereby given that the Adjourned 1<sup>st</sup> Annual General Meeting of the Members of Talcher Fertilizers Limited will be held on Saturday, the 16<sup>th</sup> day of September, 2017 at 11.00 a.m. at Mayfair Convention 3rd Floor, Jaydev Vihar, Bhubaneswar - 751013 to transact the following business:

- 2. A member entitled to attend and vote at the Annual General Meeting is entitled to appoint a proxy to attend and vote on a poll only instead of himself and the proxy so appointed need not be a member of the Company.
- The instrument appointing the proxy should, however, be deposited at the registered office of the Company not less than forty-eight hours before the commencement of the Meeting.
- 4. A person can act as a proxy on behalf of members not exceeding fifty numbers and holding in the aggregate not more than ten percent of the total share capital of the Company carrying voting rights. A member holding more than ten percent of the total share capital of the Company carrying voting rights may appoint a single person as proxy and such person shall not act as a proxy for any other person or shareholder.
- 5. Members/Proxies should bring the Attendance Slip duly completed and signed in accordance with the specimen signature registered with the Company for attending the Meeting. Attendance Slip and Proxy Form is annexed to this report.
- 6. Corporate members intending to send their authorized representatives to attend the Meeting are requested to send to the Company a certified copy of the Board Resolution authorising their representative to attend and vote on their behalf at the Meeting.
- 7. Route map to the venue of the AGM.